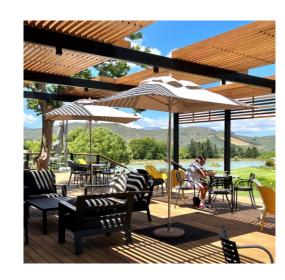

#### SOCIAL ACTIVITIES and FACILITIES

- Regular themed, club dinners for members
- Wine Pairing / Dinner Dance
- Charity Events and Concerts
- Bridge Clubs, Business Clubs

- Ladies Societies
- Art Exhibitions
- Concerts and Music Events

• Barista coffee and halfway house

• FREE HIGH SPEED WIFI INTERNET

fencing around the estate and golf course

Restaurant take away service

- Over 7km Walking Trails across the Estate / after hours Golf Course walking
- Kids playground and playing lawns with nets for soccer, volley-ball / boule.